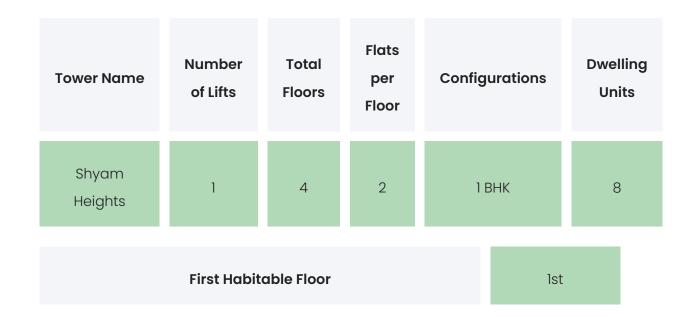

bsite

On-Going Litigations RERA Registered Complaints VISHNU SHYAM HEIGHTS

## BUILDER & CONSULTANTS

| Project Funded By | Architect | Civil Contractor |
|-------------------|-----------|------------------|
| NA                | NA        | NA               |

VISHNU SHYAM HEIGHTS

## **PROJECT & AMENITIES**

| Time Line                    | Size        | Typography |
|------------------------------|-------------|------------|
| Completed on 30th June, 2022 | 296.28 Sqmt | 1 BHK      |

#### **Project Amenities**

| Sports  | NA |
|---------|----|
| Leisure | NA |

| Business & Hospitality | NA                              |
|------------------------|---------------------------------|
| Eco Friendly Features  | Waste Segregation,Water Storage |

VISHNU SHYAM HEIGHTS

## BUILDING LAYOUT



#### Services & Safety

- Security : Security System / CCTV
- Fire Safety : NA
- Sanitation : NA
- Vertical Transportation : NA

VISHNU SHYAM HEIGHTS

## FLAT INTERIORS

| Configuration | RERA Carpet Range |
|---------------|-------------------|
| 1 BHK         | 242.2 – 296 sqft  |
|               |                   |

| Floor To Ceiling Height | NA |
|-------------------------|----|
| Views Available         | NA |

| Flooring                     | Vitrified Tiles                                      |
|------------------------------|------------------------------------------------------|
| Joinery, Fittings & Fixtures | Sanitary Fittings,Kitchen Platform                   |
| Finishing                    | Laminated flush doors,Double glazed glass<br>windows |
| HVAC Service